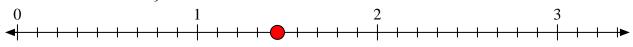

## Mark each location described.

1) Mark the location of  $\frac{10}{8}$ 

2) Mark the location of  $\frac{15}{8}$ 

3) Mark the location of  $\frac{15}{7}$ 

4) Mark the location of  $\frac{7}{4}$ 

5) Mark the location of  $\frac{14}{7}$ 

6) Mark the location of  $\frac{5}{3}$ 

7) Mark the location of  $\frac{3}{2}$ 

8) Mark the location of  $\frac{13}{9}$ 

9) Mark the location of  $\frac{4}{3}$ 

10) Mark the location of  $\frac{12}{6}$ 