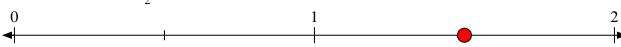

## Mark each location described.

1) Mark the location of  $\frac{10}{8}$ 

2) Mark the location of  $\frac{15}{8}$ 

3) Mark the location of  $\frac{15}{7}$ 

4) Mark the location of  $\frac{7}{4}$ 

5) Mark the location of  $\frac{14}{7}$ 

6) Mark the location of  $\frac{5}{3}$ 

7) Mark the location of  $\frac{3}{2}$ 

8) Mark the location of  $\frac{13}{9}$ 

9) Mark the location of  $\frac{4}{3}$ 

10) Mark the location of  $\frac{12}{6}$ 