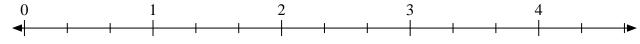

## Mark each location described.

1) Mark the location of  $\frac{10}{8}$ 

2) Mark the location of  $\frac{15}{8}$ 

3) Mark the location of  $\frac{15}{7}$ 

4) Mark the location of  $\frac{7}{4}$ 

5) Mark the location of  $\frac{14}{7}$ 

6) Mark the location of  $\frac{5}{3}$ 

7) Mark the location of  $\frac{3}{2}$ 

8) Mark the location of  $\frac{13}{9}$ 

9) Mark the location of  $\frac{4}{3}$ 

10) Mark the location of  $\frac{12}{6}$ 