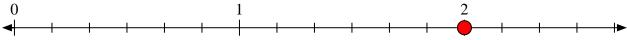

## Mark each location described.

1) Mark the location of  $\frac{10}{8}$ 

2) Mark the location of  $\frac{15}{8}$ 

3) Mark the location of  $\frac{15}{7}$ 

4) Mark the location of  $\frac{7}{4}$ 

5) Mark the location of  $\frac{14}{7}$ 

6) Mark the location of  $\frac{5}{3}$ 

7) Mark the location of  $\frac{3}{2}$ 

8) Mark the location of  $\frac{13}{9}$ 

9) Mark the location of  $\frac{4}{3}$ 

10) Mark the location of  $\frac{12}{6}$ 