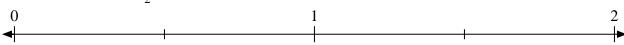

## Mark each location described.

1) Mark the location of  $\frac{10}{8}$ 

2) Mark the location of  $\frac{15}{8}$ 

3) Mark the location of  $\frac{15}{7}$ 

4) Mark the location of  $\frac{7}{4}$ 

5) Mark the location of  $\frac{14}{7}$ 

6) Mark the location of  $\frac{5}{3}$ 

7) Mark the location of  $\frac{3}{2}$ 

8) Mark the location of  $\frac{13}{9}$ 

9) Mark the location of  $\frac{4}{3}$ 

10) Mark the location of  $\frac{12}{6}$ 