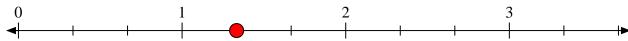

## Mark each location described.

1) Mark the location of  $\frac{10}{8}$ 

2) Mark the location of  $\frac{15}{8}$ 

3) Mark the location of  $\frac{15}{7}$ 

4) Mark the location of  $\frac{7}{4}$ 

5) Mark the location of  $\frac{14}{7}$ 

6) Mark the location of  $\frac{5}{3}$ 

7) Mark the location of  $\frac{3}{2}$ 

8) Mark the location of  $\frac{13}{9}$ 

9) Mark the location of  $\frac{4}{3}$ 

10) Mark the location of  $\frac{12}{6}$ 